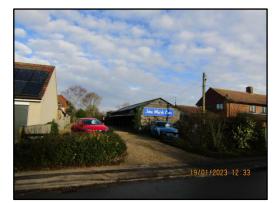

#### **LOCATION**

The premises is situated in Heath Way, a short distance from the junction with The Heath, being the B1115 and Great Waldingfield Post Office. The B1115 is the main Sudbury to Stowmarket road with the market town of Sudbury being some 3 miles to the west. Lavenham is approximately 5 miles away, Bury St Edmunds 15 miles and Colchester some 13 miles distant.

#### **DESCRIPTION**

The property comprises a long established car sales site with ancillary buildings which is being operated by John Marsh in the same location for more than 50 years. The whole site is hard surfaced with a pea shingle finish with a substantial steel barrier adjacent to the entrance onto Heath Way.