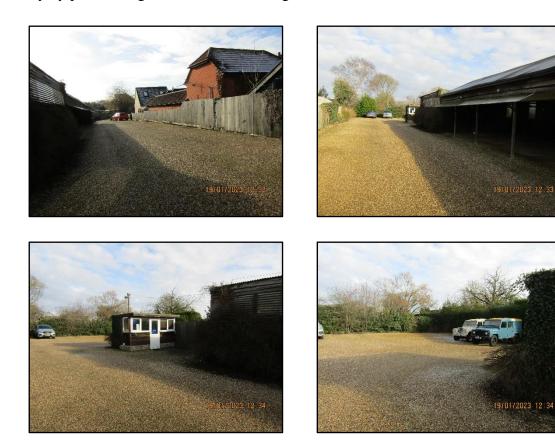

#### **DESCRIPTION**

The property comprises a long established car sales site with ancillary buildings which is being operated by John Marsh in the same location for more than 50 years. The whole site is hard surfaced with a pea shingle finish with a substantial steel barrier adjacent to the entrance onto Heath Way.

The site accommodates 8 covered sales spaces and 30 open display spaces together with customer and staff parking. The majority of the buildings are light weight timber frame with part weatherboard elevations under a corrugated roof, there is a small, detached sales office which is a block construction under a mono pitched part covered roof. The buildings have been rewired in recent times and there is a detached cloakroom block with wc and wash basin.

Briefly the buildings comprise the following: -

| Open fronted display building          | 63' x 16' 8"                                       |
|----------------------------------------|----------------------------------------------------|
| Lean-to Store:                         | 12' x 7'                                           |
| Preparation Workshop:                  | 31' x 21' with double access doors.                |
|                                        |                                                    |
| Sales Office:                          | 12' 3'' x 7'                                       |
| Detached Toilet Block                  | with wc & wash basin                               |
| Preparation Workshop:<br>Sales Office: | 31' x 21' with double access doors.<br>12' 3" x 7' |