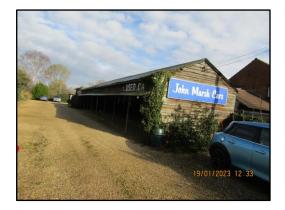

#### **DESCRIPTION**

The property comprises a long established car sales site with ancillary buildings which is being operated by John Marsh in the same location for more than 50 years. The whole site is hard surfaced with a pea shingle finish with a substantial steel barrier adjacent to the entrance onto Heath Way.

The site accommodates 8 covered sales spaces and 30 open display spaces together with customer and staff parking. The majority of the buildings are light weight timber frame with part weatherboard elevations under a corrugated roof, there is a small, detached sales office which is a block construction under a mono pitched part covered roof. The buildings have been rewired in recent times and there is a detached cloakroom block with wc and wash basin.