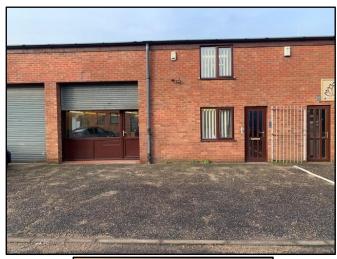

#### **Description**

The units probably date from the 1970's and are constructed of steel portal frame with brick elevation under an insulated profiled steel clad roof. Each unit has full first floor cover with the upper floors being used as showroom and office accommodation and the ground floor of Unit 4 is also used predominantly as a showroom and has a glazed shop front behind the roller shutter door which could readily be removed if not required. Although occupied together the units have separate services and there is only a simple doorway at both ground and first floor levels connecting the units which will be blocked up assuming the units are let separately.

### UNIT 4