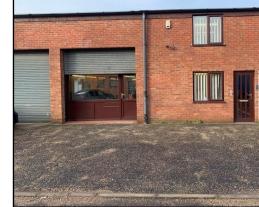

## **Birchall Steel Consultant Surveyors**

# TWO ADJOINING TWO STOREY BUSINESS UNITS LOCATED ON THIS POPULAR INDUSTRIAL ESTATE CONVENIENT FOR THE NORWICH NORTHERN DISTRIBUTOR ROAD





Unit 3

Unit 4

EACH UNIT PROVIDES A TOTAL OF APPROXIMATELY 1,850 SQ. FT.
OVER TWO FLOORS
PREVIOUSLY USED AS SHOWROOM, STORAGE & OFFICES
WELL MAINTAINED ACCOMMODATION

UNITS 3 & 4 OAKTREE BUSINESS PARK BASEY ROAD RACKHEATH INDUSTRIAL ESTATE NORWICH NR13 6PZ

TO LET INDIVIDUALLY ON NEW LEASES
RENT £15,000 PER ANNUM EXCLUSIVE FOR EACH UNIT

Old Bakery Mews 6 King Street Sudbury Suffolk CO10 2EB 01787 883888 office@birchallsteel.co.uk www.birchallsteel.co.uk

#### Location

The units are situated in Oaktree Business Park which is approached from Basey Road in the heart of the popular Rackheath industrial estate. The Rackheath industrial estate is an important employment area located just off the A1151 Wroxham Road and only a mile from the Norwich northern distributor road the A1270. Wroxham