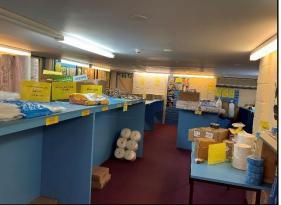

#### **Description**

The units probably date from the 1970's and are constructed of steel portal frame with brick elevation under an insulated profiled steel clad roof. Each unit has full first floor cover with the upper floors being used as showroom and office accommodation and the ground floor of Unit 4 is also used predominantly as a showroom and has a glazed shop front behind the roller shutter door which could readily be removed if not required. Although occupied together the units have separate services and there is only a simple doorway at both ground and first floor levels connecting the units which will be blocked up assuming the units are let separately.

**Office 2:** 18' 4" x 8' 2" minimum

**Fitted Kitchen/Staff Room:** 11' 10" x 7' 10" with sink unit and range of fitted units.

**Showroom:** 34' 2" x 15'.

Unit 4

**Ground Floor:** Showroom 'L' shaped and measuring 34' 3" x 14' 9" and