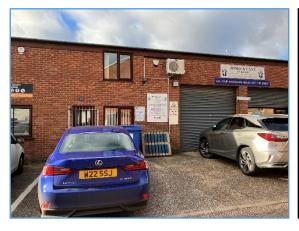

UNITS 3 & 4 OAKTREE BUSINESS PARK BASEY ROAD RACKHEATH INDUSTRIAL ESTATE NORWICH NR13 6PZ

TO LET INDIVIDUALLY ON NEW LEASES
RENT £15,000 PER ANNUM EXCLUSIVE FOR EACH UNIT

Old Bakery Mews 6 King Street Sudbury Suffolk CO10 2EB 01787 883888 office@birchallsteel.co.uk www.birchallsteel.co.uk

#### Location

The units are situated in Oaktree Business Park which is approached from Basey Road in the heart of the popular Rackheath industrial estate. The Rackheath industrial estate is an important employment area located just off the A1151 Wroxham Road and only a mile from the Norwich northern distributor road the A1270. Wroxham is some three miles to the north and Norwich city centre is about six miles away. There are branch line train services from Salhouse Station which is only about one mile with fast and regular mainline services from Norwich. Norwich Airport which is six miles away is less than a ten minutes' drive.

#### **Description**

The units probably date from the 1970's and are constructed of steel portal frame with brick elevation under an insulated profiled steel clad roof. Each unit has full first floor cover with the upper floors being used as showroom and office accommodation and the ground floor of Unit 4 is also used predominantly as a showroom and has a glazed shop front behind the roller shutter door which could readily be removed if not required. Although occupied together the units have separate services and there is only a simple doorway at both ground and first floor levels connecting the units which will be blocked up assuming the units are let separately.