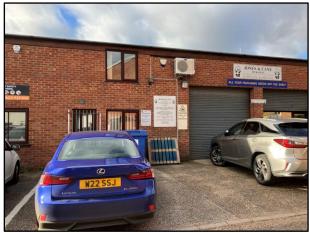

## **Birchall Steel Consultant Surveyors**

# TWO ADJOINING TWO STOREY BUSINESS UNITS LOCATED ON THIS POPULAR INDUSTRIAL ESTATE CONVENIENT FOR THE NORWICH NORTHERN DISTRIBUTOR ROAD





Unit 3

Unit 4

EACH UNIT PROVIDES A TOTAL OF APPROXIMATELY 1,850 SQ. FT.
OVER TWO FLOORS
PREVIOUSLY USED AS SHOWROOM, STORAGE & OFFICES
WELL MAINTAINED ACCOMMODATION

UNITS 3 & 4 OAKTREE BUSINESS PARK BASEY ROAD RACKHEATH INDUSTRIAL ESTATE NORWICH NR13 6PZ

TO LET INDIVIDUALLY ON NEW LEASES
RENT £15,000 PER ANNUM EXCLUSIVE FOR EACH UNIT

Old Bakery Mews 6 King Street Sudbury Suffolk CO10 2EB 01787 883888 office@birchallsteel.co.uk www.birchallsteel.co.uk

#### Location

The units are situated in Oaktree Business Park which is approached from Basey Road in the heart of the popular Rackheath industrial estate. The Rackheath industrial estate is an important employment area located just off the A1151 Wroxham Road and only a mile from the Norwich northern distributor road the A1270. Wroxh