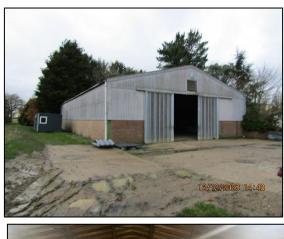

#### **DESCRIPTION**

The property comprises a detached building originally constructed as a grain store and being a clear span portal frame with part brick and part corrugated asbestos cladding all under a corrugated asbestos roof. Access is by means of a pair of double doors at 19'6" wide by 15'3" high with a good concrete floor albeit with a raised level towards the front with ramped access to the main area. A new electricity supply has been laid to the building and new LED lighting has been installed.

#### Outside

The building is approached by right of way over a concrete drive from the public highway and there is a concrete forecourt providing on-site parking.