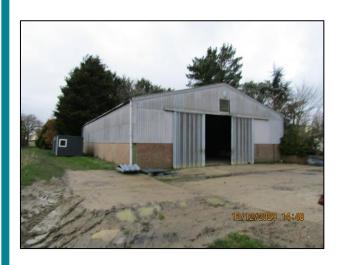

#### **DESCRIPTION**

The property comprises a detached building originally constructed as a grain store and being a clear span portal frame with part brick and part corrugated asbestos cladding all under a corrugated asbestos roof. Access is by means of a pair of double doors at 19'6" wide by 15'3" high with a good concrete floor albeit with a raised level towards the front with ramped access to the main area. A new electricity supply has been laid to the building and new LED lighting has been installed.

The building provides the following: -

**Warehouse space:** 97'3" x 55'9" providing 5,222 sq. ft.