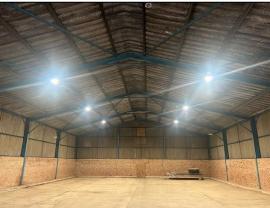

#### **DESCRIPTION**

The property comprises a detached building originally constructed as a grain store and being a clear span portal frame with part brick and part corrugated asbestos cladding all under a corrugated asbestos roof. Access is by means of a pair of double doors at 19'6" wide by 15'3" high with a good concrete floor albeit with a raised level towards the front with ramped access to the main area. A new electricity supply has been laid to the building and new LED lighting has been installed.

The building provides the following: -

**Warehouse space:** 97'3" x 55'9" providing 5,222 sq. ft.