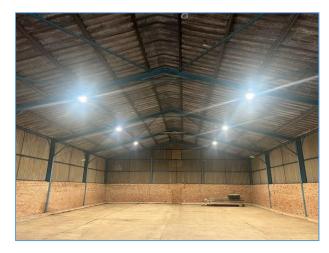

#### **DESCRIPTION**

The property comprises a detached building originally constructed as a grain store and being a clear span portal frame with part brick and part corrugated asbestos cladding all under a corrugated asbestos roof. Access is by means of a pair of double doors at 19'6" wide by 15'3" high with a good concrete floor albeit with a raised level towards the front with ramped access to the main area. A new electricity supply has been laid to the building and new LED lighting has been installed.

The building provides the following: -

**Warehouse space:** 97'3" x 55'9" providing 5,222 sq. ft.