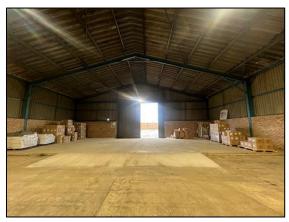

#### **DESCRIPTION**

The property comprises a detached building originally constructed as a grain store and being a clear span portal frame with part brick and part corrugated asbestos cladding all under a corrugated asbestos roof. Access is by means of a pair of double doors at 19'6" wide by 15'3" high with a good concrete floor albeit with a raised level towards the front with ramped access to the main area. A new electricity supply has been laid to the building and new LED lighting has been installed.

The building provides the following: -

**Warehouse space:** 97'3" x 55'9" providing 5,222 sq. ft.