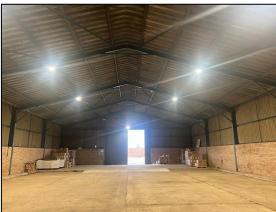

#### **DESCRIPTION**

The property comprises a detached building originally constructed as a grain store and being a clear span portal frame with part brick and part corrugated asbestos cladding all under a corrugated asbestos roof. Access is by means of a pair of double doors at 19'6" wide by 15'3" high with a good concrete floor albeit with a raised level towards the front with ramped access to the main area. A new electricity supply has been laid to the building and new LED lighting has been installed.

The building provides the following: -

**Warehouse space:** 97'3" x 55'9" providing 5,222 sq. ft.