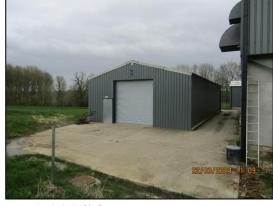

### **LOCATION**

The premises occupy a rural location off Hall Road within the small village of Belchamp Walter, on the Essex/Suffolk border. The market town of Sudbury is around 5 miles to the east and Halstead 7 miles to the south, with access via the A131. The county town of Chelmsford is 27 miles distant. This unit would ideally suit an occupier requiring a clean secure unit which is not within public view.

#### **DESCRIPTION**

The property is approached via a shared entrance drive and comprises of a single storey warehouse within a complex of similar units. The premises are constructed of profile steel cladding under a corrugated roof with rooflights providing natural light. Access is via a personal door and large **roller shutter door 3.6m** x **3.6m**.