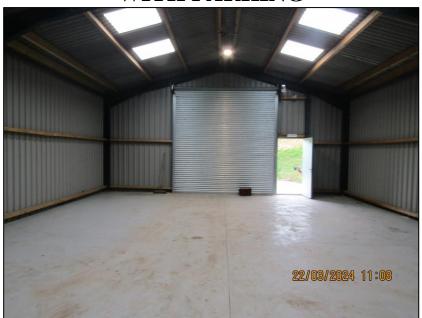

#### **DESCRIPTION**

The property is approached via a shared entrance drive and comprises of a single storey warehouse within a complex of similar units. The premises are constructed of profile steel cladding under a corrugated roof with rooflights providing natural light. Access is via a personal door and large **roller shutter door 3.6m** x **3.6m**.

Please note that dimensions are approximate:

**Warehouse:** 12.1m x 9.2m providing 111 sq mt. (39'7" x 30'2 providing 1,196 sq ft)

Outside: A shared concrete driveway to the side of the building leads to the unit