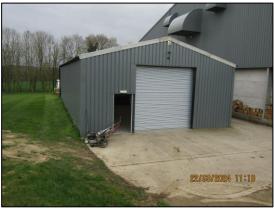

#### **DESCRIPTION**

The property is approached via a shared entrance drive and comprises of a single storey warehouse within a complex of similar units. The premises are constructed of profile steel cladding under a corrugated roof with rooflights providing natural light. Access is via a personal door and large **roller shutter door 3.6m** x **3.6m**.

Please note that dimensions are approximate:

**Warehouse:** 12.1m x 9.2m providing 111 sq mt. (39'7" x 30'2 providing 1,196 sq ft)

Outside: A shared concrete driveway to the side of the building leads to the unit

where there is parking for around 4 vehicles.

**SERVICES:** The unit has electricity and shared **toilet facilities** are provided on the site.

**RATES:** The building has yet to be assessed for Business Rates, but it is anticipated