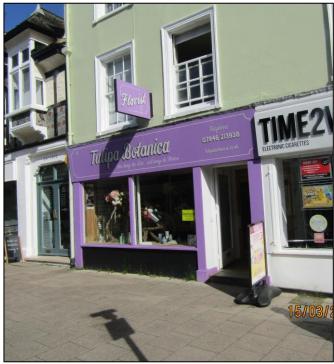

# **PRIME LOCK UP SHOP UNIT**

#### LOCATION

The premises are situated on the east side of North Street close to Caffé Nero and Iceland and opposite New Look, Waterstones, Card Factory, Boots Opticians and Superdrug. The Girling Street and North Street shoppers carparks are both close by and the railway and bus stations a few minutes' walk.