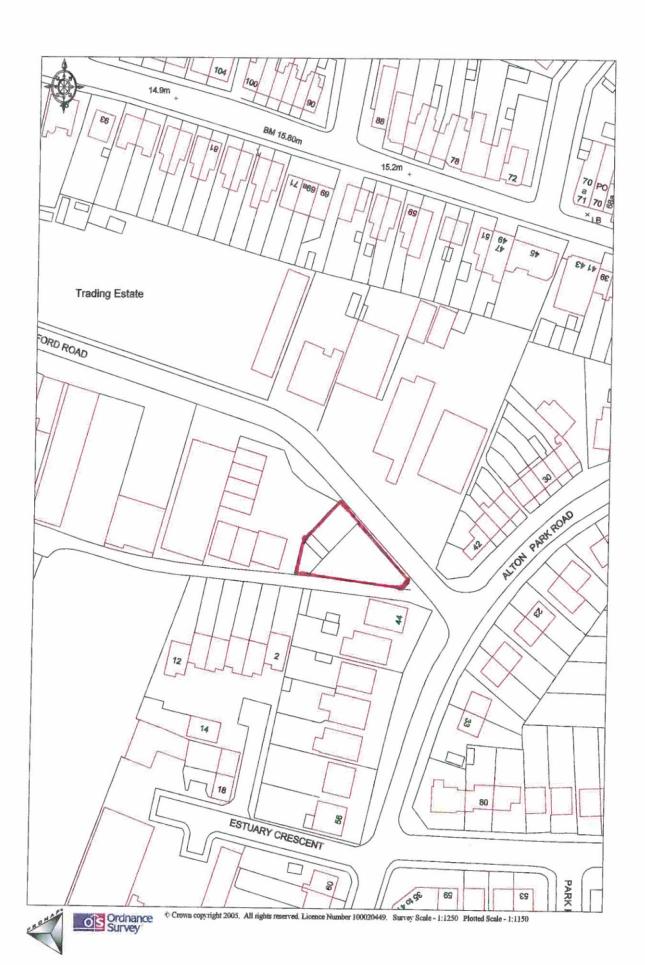

The site is situated next to the junction of Ford Road and Alton Park Road, adjacent to EU Car

Parts and opposite The Ford Road Dental Practice. There are a variety of other motor related users in Ford Road together with a Tesco Express at the junction with St Osyth Road. The

Street.

**DESCRIPTION** 

The property comprises a broadly triangular surfaced and fenced site most recently used for

vehicle sales. The site comprises a fenced compound with space for approximately 12 cars

and in front of the Portacabin is a customer car park area with tandem parking for 4 vehicles.

At the rear is an open fronted valeting bay, a steel storage container and cloakroom facilities.

The site has a frontage to Ford Road of 100 ft. and a maximum depth of 85 ft. and a total site

area of **0.1 acres**.

RATES

The rateable value is £7,700

The multiplier for the current year is 49.9p.

NOTE: As the rateable value is less than £12,000 the property would qualify for 100% Small

**Business Rate Relief.** 