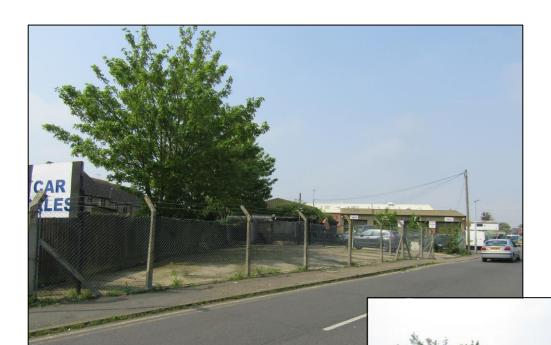

## **ENCLOSED CAR SALES SITE**

OCCUPYING A PROMINENT CORNER POSITION
CLOSE TO THE WATERGLADE RETAIL PARK AND TOWN CENTRE

110' FRONTAGE 85' MAX DEPTH
PORTACABIN OFFICE
VALETING BAY & CONTAINER STORE

Ford Road Clacton on Sea, Essex CO15 3DS

Street.

**DESCRIPTION** 

The property comprises a broadly triangular surfaced and fenced site most recently used for

vehicle sales. The site comprises a fenced compound with space for approximately 12 cars

and in front of the Portacabin is a customer car park area with tandem parking for 4 vehicles.

At the rear is an open fronted valeting bay, a steel storage container and cloakroom facilities.

The site has a frontage to Ford Road of 100 ft. and a maximum depth of 85 ft. and a total site